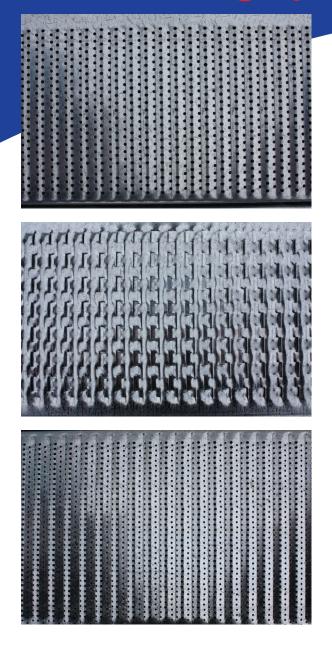

## **3 Bin Flooring Options**

## PERFLOCK FLOOR

Smooth corrugated floor features 3/32" round-hole perforation for greater open area and increased airflow. These floors are a snap to clean!

### HAWKEYE FLOOR

Designed and fabricated for maximum strength – no material is removed during production. Ventilation is unrestricted due to lanced flooring on the hills of the corrugation.

### RAPESEED/MILLET/CANOLA FLOOR

Used with smaller grains – 1/16" diameter holes provide greater opening percentage for excellent airflow.

 EXEMPTION
 AGREQUIP STEEL PRODUCTS INC.

 Expert design advice built right in! We'll help you