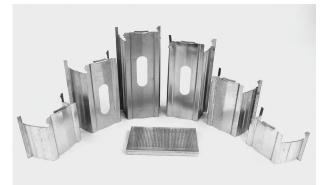

# **Conrad-American Floor Features**

- 7" wide channel lock floor sections with deep corrugations in high-strength, galvanized 18 or 20 gauge steel
- Customized to fit all bin diameters or flooring sections cut to length specifications
- "Problem-Free" spliced floor planks supported with perforated reinforcing channel and support stands under each side
- Floor Supports Heavy Duty 17 gauge galvanized steel available in 4", 6", 9", 12", 14" and 16"
- Perforated sidewall flashing provides smooth wall-to-floor connection