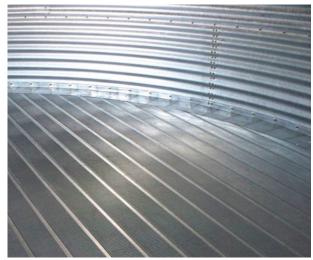

# **Conrad-American Floor Features**

- 7" wide channel lock floor sections with deep corrugations in high-strength, galvanized 18 or 20 gauge steel
- Customized to fit all bin diameters or flooring sections cut to length specifications
- "Problem-Free" spliced floor planks supported with perforated reinforcing channel and support stands under each side
- Floor Supports Heavy Duty 17 gauge galvanized steel available in 4", 6", 9", 12", 14" and 16"
- Perforated sidewall flashing provides smooth wall-to-floor connection